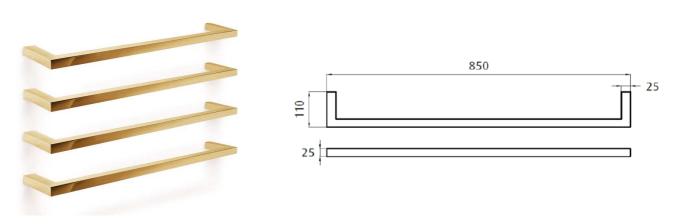

## Heated Single Towel Rail 850mm SQUARE Brushed Gold PVD

Product Code: HLF8511SBG
Dimensions: 850(w) x 25(h) x 110(d) mm

## Features:

- Easy To Install
- Available in 3 PVD Finishes
- 304 Grade PVD Stainless Steel
- Low Voltage power design allows for installation almost anywhere in your bathroom.

Note: Manufacturing tolerances could cause variances of ±5mm.

## Additional Information:

- 12 Volt Electricity, 50Hz, 14 Watts
  - Available in 600mm wide
  - Right Hand Hard Wire Only
- Heated Single Rails Sold Individually
- Spacing Between Rails are 75mm or 150mm
- Minimum 2 Maximum 4 Rails Per In Wall Fixing Kit.
- In Wall Fixing Kit MUST Be Purchased Separately (Code: H-FB)
- This rail should be installed in a landscape direction one on top of the other